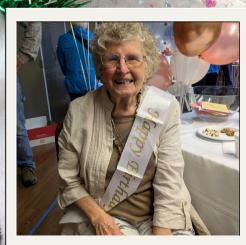

Ms. Lou Davis turned 90!

The Blood Pressure Machine **30** has been moved to the

gym.