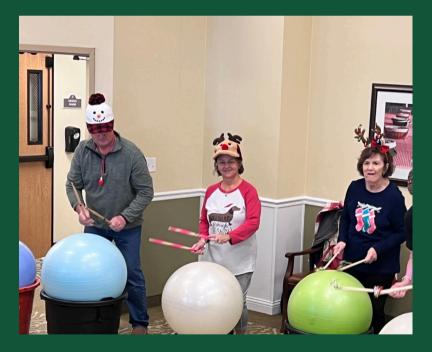

## Activity Center Advisory Council Members

JOE JIRINEC-PRESIDENT
NORMA HUMPHREY-VICE PRESIDENT

VICKI HIGH \* ROBERT BECKHAM MARTHA HERN \* SUSAN KAHON SHERRY TIDWELL

Our Drums Alive Group had a wonderful time performing here at our Center and at Brookdale as well! Great job spreading that Holiday Spirit!!